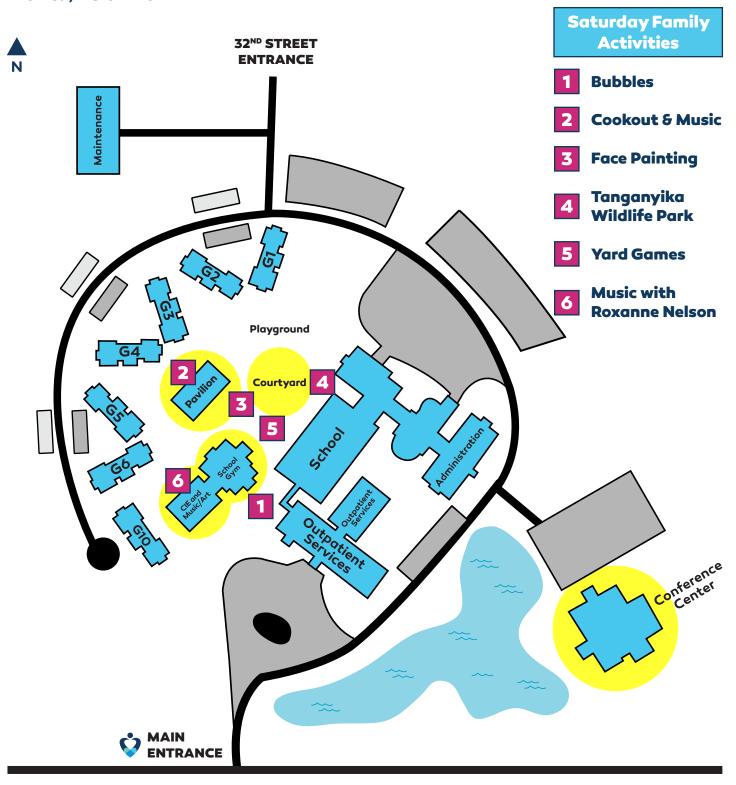

# Saturday, October 15

stay on campus during dinner time, meals are only provided for students.

|                      | Saturday, October 15                                                                                                                                                                                                                                                                                                                                                                                                                                                                                                                |
|----------------------|-------------------------------------------------------------------------------------------------------------------------------------------------------------------------------------------------------------------------------------------------------------------------------------------------------------------------------------------------------------------------------------------------------------------------------------------------------------------------------------------------------------------------------------|
| 11:30 a.m. to 1 p.m. | Cookout<br>Courtyard Pavilion                                                                                                                                                                                                                                                                                                                                                                                                                                                                                                       |
| 11 a.m. to 4 p.m.    | Family Activities  Courtyard and Music Room  Join us for outdoor games, arts & crafts, and meet exotic animals from Tanganyika Wildlife Park!  • Face Painting with Just Face It: 1-3 p.m., Courtyard  • Tanganyika Wildlife Park Booth: 1:30-3:30 p.m., Courtyard (see schedule to right)  • Music with Roxanne Nelson: 1-4 p.m., Music room in CIE Building - Meet Heartspring music teacher Roxanne and enjoy interactive music! There will be hand pan drums, electronic music, karaoke, and more. This is a come and go event. |
| 4-6 p.m.             | Family Free Time/Dinner Enjoy dinner with your student off campus or on your own. Please note: if your family decides to stay on campus during dinner time, meals are only provided for students.                                                                                                                                                                                                                                                                                                                                   |
| 6-8 p.m.             | <b>Dance and Photo Booth</b> School Gym  Sponsored by Epsilon Sigma Alpha Sorority                                                                                                                                                                                                                                                                                                                                                                                                                                                  |

| Tanganyika Schedule |                  |  |
|---------------------|------------------|--|
| School Courtyard    |                  |  |
| Group Home          | Time             |  |
| G3                  | 1:30 - 1:45 p.m. |  |
| G2                  | 1:45 - 2:00 p.m. |  |
| G5                  | 2:00 - 2:15 p.m. |  |
| G8 and G9           | 2:15 - 2:30 p.m. |  |
| <b>G</b> 4          | 2:30 - 2:45 p.m. |  |
| <b>G</b> 10         | 2:45 - 3:00 p.m. |  |
| G1                  | 3:00 - 3:15 p.m. |  |
| G6                  | 3:15 - 3:30 p.m. |  |

# TANGANYIKA WILDLIFE PARK BOOTH SCHEDULE

# Saturday, October 15

| Tanganyika Schedule |                  |  |
|---------------------|------------------|--|
| School Courtyard    |                  |  |
| Group Home          | Time             |  |
| <b>G</b> 3          | 1:30 - 1:45 p.m. |  |
| <b>G2</b>           | 1:45 - 2:00 p.m. |  |
| <b>G</b> 5          | 2:00 - 2:15 p.m. |  |
| G8 and G9           | 2:15 - 2:30 p.m. |  |
| <b>G4</b>           | 2:30 - 2:45 p.m. |  |
| G10                 | 2:45 - 3:00 p.m. |  |
| G1                  | 3:00 - 3:15 p.m. |  |
| G6                  | 3:15 - 3:30 p.m. |  |